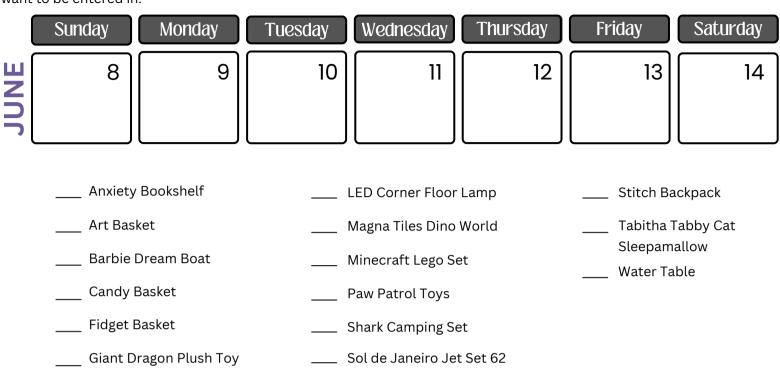

Simply check off each day you read on the weekly calendar logs. Each day you read equals one ticket for the final prize drawings. Mark a number in front of the final prizes to indicate where your tickets should be entered. Then add your name to the reading log and turn it in at the Library throughout the summer.

We hope you enjoy a summer of good books!

Mark off each day that you read. Each day equals a ticket. Mark the number of tickets for the final prize drawings you want to be entered in.