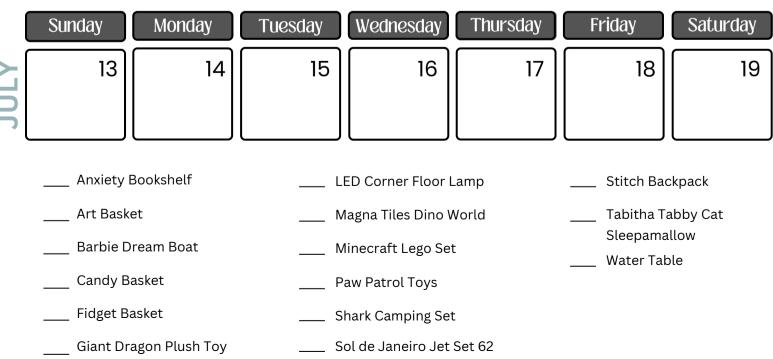

Simply check off each day you read on the weekly calendar logs. Each day you read equals one ticket for the final prize drawings. Mark a number in front of the final prizes to indicate where your tickets should be entered. Then add your name to the reading log and turn it in at the Library throughout the summer.

#### Friday <u>Saturday</u> Sunday Monday Tuesday Wednesday Thursday 16 15 20 21 17 18 19 \_\_\_\_ Anxiety Bookshelf \_\_\_\_ LED Corner Floor Lamp Stitch Backpack Art Basket Tabitha Tabby Cat Magna Tiles Dino World Sleepamallow Barbie Dream Boat Minecraft Lego Set Water Table Candy Basket Paw Patrol Toys \_\_\_\_ Fidget Basket \_ Shark Camping Set Giant Dragon Plush Toy Sol de Janeiro Jet Set 62