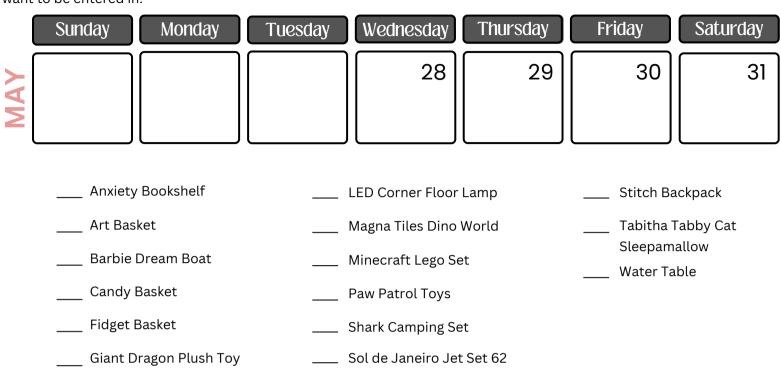

Simply check off each day you read on the weekly calendar logs. Each day you read equals one ticket for the final prize drawings. Mark a number in front of the final prizes to indicate where your tickets should be entered. Then add your name to the reading log and turn it in at the Library throughout the summer.

We hope you enjoy a summer of good books!

Mark off each day that you read. Each day equals a ticket. Mark the number of tickets for the final prize drawings you want to be entered in.