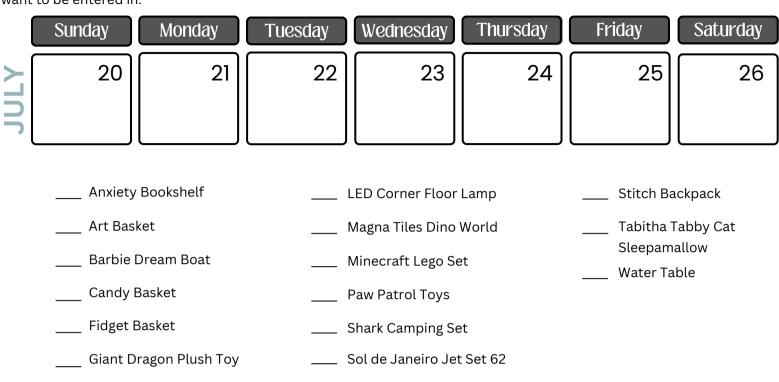

Simply check off each day you read on the weekly calendar logs. Each day you read equals one ticket for the final prize drawings. Mark a number in front of the final prizes to indicate where your tickets should be entered. Then add your name to the reading log and turn it in at the Library throughout the summer.

#### Friday <u>Saturday</u> Sunday Monday Tuesday Wednesday Thursday 16 15 20 21 17 18 19 \_\_\_\_ Anxiety Bookshelf \_\_\_\_ LED Corner Floor Lamp Stitch Backpack Art Basket Tabitha Tabby Cat Magna Tiles Dino World Sleepamallow Barbie Dream Boat Minecraft Lego Set Water Table Candy Basket Paw Patrol Toys \_\_\_\_ Fidget Basket \_ Shark Camping Set Giant Dragon Plush Toy Sol de Janeiro Jet Set 62