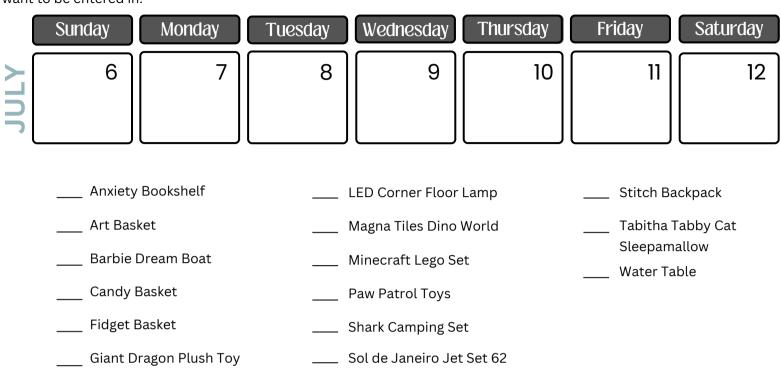

Simply check off each day you read on the weekly calendar logs. Each day you read equals one ticket for the final prize drawings. Mark a number in front of the final prizes to indicate where your tickets should be entered. Then add your name to the reading log and turn it in at the Library throughout the summer.

#### Thursday <u>Saturday</u> Sunday Monday Tuesday Wednesday Friday 2 3 1 4 5 6 7 \_\_\_\_ Anxiety Bookshelf \_\_\_\_ LED Corner Floor Lamp Stitch Backpack Art Basket Tabitha Tabby Cat Magna Tiles Dino World Sleepamallow Barbie Dream Boat Minecraft Lego Set Water Table Candy Basket Paw Patrol Toys \_\_\_\_ Fidget Basket \_ Shark Camping Set Giant Dragon Plush Toy Sol de Janeiro Jet Set 62