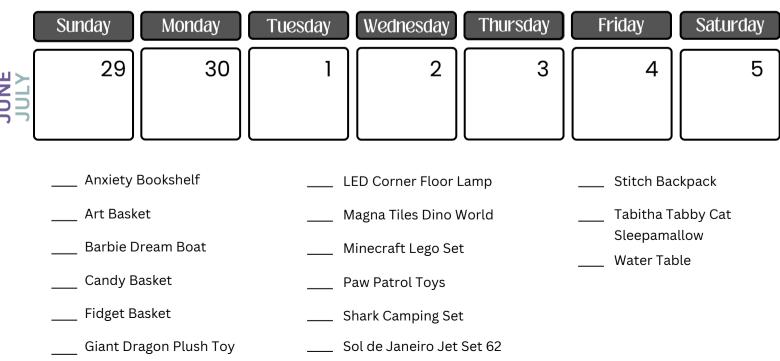

Simply check off each day you read on the weekly calendar logs. Each day you read equals one ticket for the final prize drawings. Mark a number in front of the final prizes to indicate where your tickets should be entered. Then add your name to the reading log and turn it in at the Library throughout the summer.

#### Thursday <u>Saturday</u> Sunday Monday Tuesday Wednesday Friday 2 3 1 4 5 6 7 \_\_\_\_ Anxiety Bookshelf \_\_\_\_ LED Corner Floor Lamp Stitch Backpack Art Basket Tabitha Tabby Cat Magna Tiles Dino World Sleepamallow Barbie Dream Boat Minecraft Lego Set Water Table Candy Basket Paw Patrol Toys \_\_\_\_ Fidget Basket \_ Shark Camping Set Giant Dragon Plush Toy Sol de Janeiro Jet Set 62