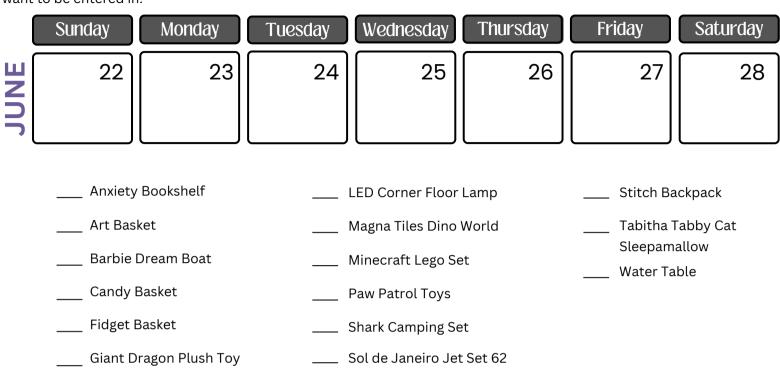

Simply check off each day you read on the weekly calendar logs. Each day you read equals one ticket for the final prize drawings. Mark a number in front of the final prizes to indicate where your tickets should be entered. Then add your name to the reading log and turn it in at the Library throughout the summer.

We hope you enjoy a summer of good books!

Mark off each day that you read. Each day equals a ticket. Mark the number of tickets for the final prize drawings you want to be entered in.